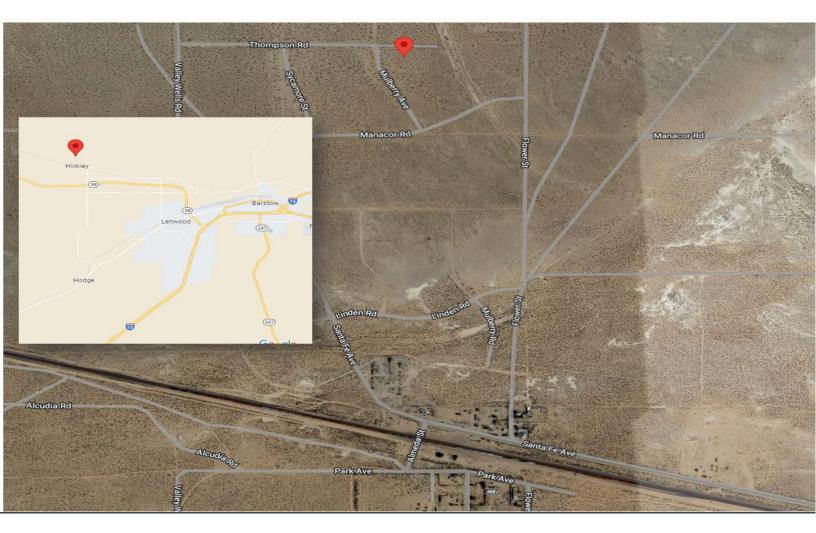

### +/- 2.14 ACRES IN SAN BERNARDINO COUNTY

#### SEC of Mulberry Avenue and Thompson Road, Hinkley, CA 92347

Probate Sale! All bids are due by Wednesday, June 29th 2022. This Land features +/-93,218 Sq Ft lot, APN: 0495-192-09-0000. MINIMUM BID: \$2,000. This Property is offered together with improvements thereon as is, where is, with no warranty expressed or implied. This sale is subject to court confirmation and overbid. Timing of hearing is subject to the courts calendar approximately 2 months from the offer deadline date. Go to Bidkw.com and click on the property and click on viewing information for showing instructions. All offers must be submitted on the Seller's Offer to Purchase Contract with proof of funds emailed to Rhett at rwinchell@kennedywilson.com by the offer deadline date. YOU MUST INCLUDE THE PROPERTY ADDRESS, BUYER'S NAME AND OFFER PRICE IN THE SUBJECT LINE OF THE EMAIL. The Public Administrator reserves the right to accept, counter or reject all offers.

#### ATTACHMENT LEGAL DESCRIPTION

THE LAND REFERRED TO HEREIN BELOW IS SITUATED IN THE COUNTY OF SAN BERNARDINO, STATE OF CALIFORNIA, AND IS DESCRIBED AS FOLLOWS:

LOT 17 OF TRACT 8201, IN THE COUNTY OF SAN BERNARDINO, STATE OF CALIFORNIA, AS PER PLAT RECORDED IN BOOK 117 OF MAPS, PAGES 16 THROUGH 21, INCLUSIVE, RECORDS OF SAID COUNTY.

ASSESSOR'S PARCEL NO: 0495-09-0-000

COMMONLY KNOWN AS: VACANT LAND, BARSTOW, CALIFORNIA. SAID REAL PROPERTY IS SOLD "AS IS, WHERE IS, WITH NO WARRANTY EXPRESSED OR IMPLIED. BUYER IS ASSUMING ANY "NOTICE OF VIOLATIONS OR SUBSTANDARD" POSTED AGAINST THE PROPERTY PRIOR TO THE SALE AND AFTER. BUYER ACCEPTS THE RESPONSIBILITY OF RETROFITTING THE ABOVE MENTIONED PROPERTY AND UNDERSTANDS THAT BUYER WILL BE REQUIRED TO RETROFIT THE PROPERTY AND FILE REQUIRED CERTIFICATES OF COMPLIANCE INCLUDING BUT NOT LIMITED TO SEISMIC GAS SHUTOFF VALVE, ULTRA LOW FLOW TOILET, WATER HEATER STRAPPING, CARBON MONOXIDE DETECTOR, AND SMOKE DETECTOR. NO TERMITE CLEARANCE."