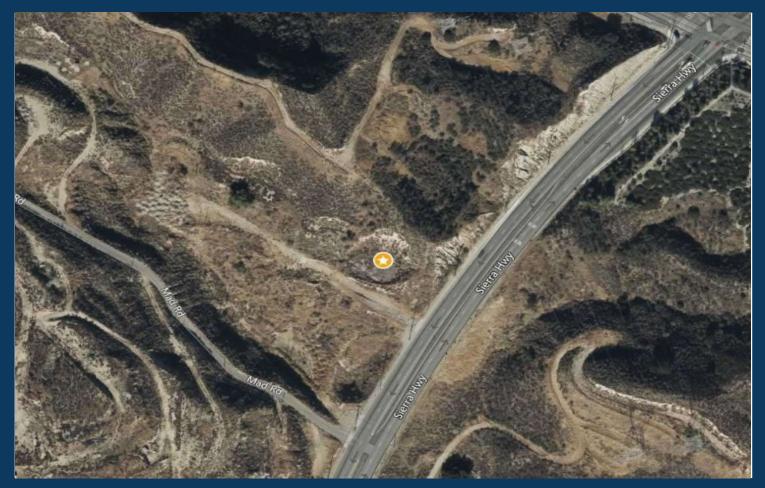

## NWC Dirt Rd & Sierra Hwy (vicinity), Newhall, CA 91321

## ALL BIDS DUE BY FRIDAY, NOVEMBER 22, 2024 BEFORE 6:00 PM

Probate Sale! All bids are due by Friday, November 22, 2024. This Land features +/-18,951 Sq Ft lot, APN: 2833-030-023. MINIMUM BID \$10,000. The property has a residential classification according to the Los Angeles County Tax Assessor however the subject property is not suitable for residential development of any kind. Location Information: From Golden Valley Rd go south on Sierra Hwy less than ¼ mile to dirt road on west side of Sierra Hwy. This Property is offered together with improvements thereon as is, where is, with no warranty expressed or implied. This sale is subject to court confirmation and overbid. The timing of the hearing is subject to the courts calendar approximately 2 months from the offer deadline date. Please go to Bidkw.com and click on the property and click on viewing information for showing instructions. All offers must be submitted on the Seller's Offer to Purchase Contract with proof of funds emailed to Rhett at rwinchell@kennedywilson.com by the offer deadline date. YOU MUST INCLUDE THE PROPERTY ADDRESS, BUYER'S NAME AND OFFER PRICE IN THE SUBJECT LINE OF THE EMAIL. The Public Administrator reserves the right to accept, counter or reject all offers. The Janet Parsley Trust.