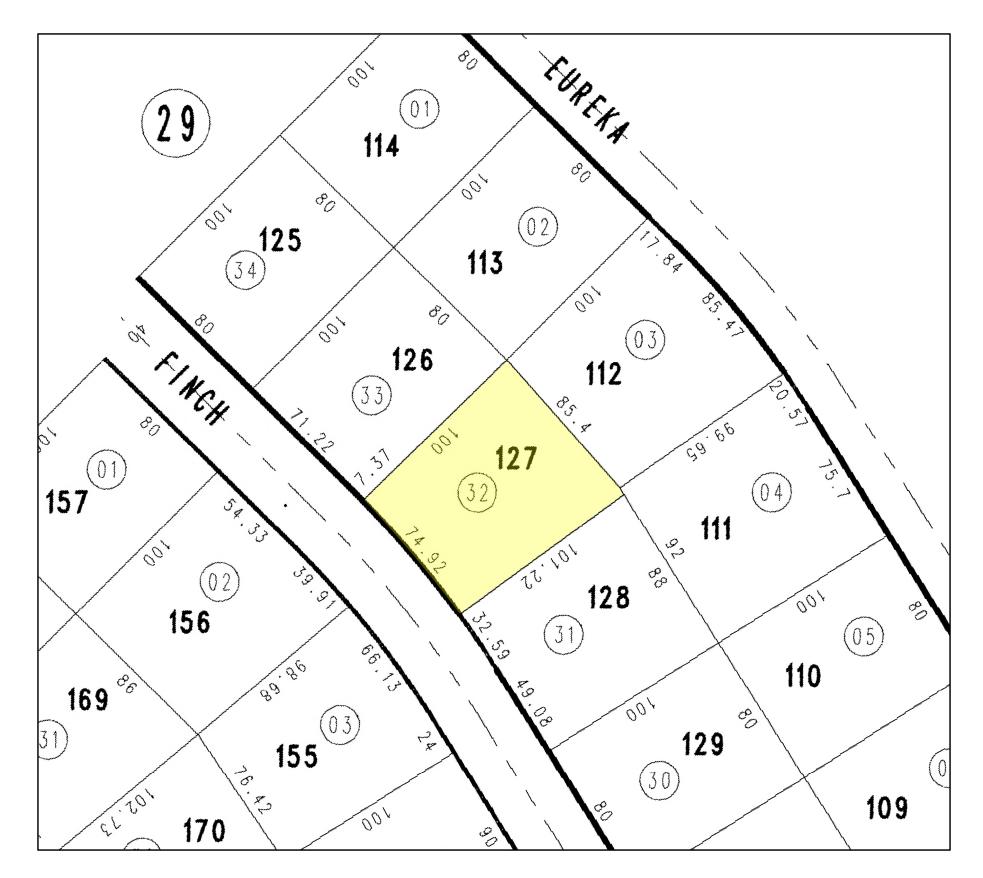

## APN: 0309-281-32-0-000

Scale 1 inch = 65 Feet 05000200300400

## Legend

Property In Question - Fee

Item No. 8 - Easement for Poles,Pole lines,Pipes & Pipe lines In 10/06/1969 Bk 7315 Pg 22 of Official Records The exact location of the easement cannot be determined and is not plottable

| 5000 Van Nuys Blvd., Suite 500                                                                                                                                                                                                                                                                                                                                                                                   | Title Order No. : 1500-2310035, Preliminary Report dated June 20, 2024                                                                                                               | Drawing Date : 07-11-2024-FNFI            |                              |
|------------------------------------------------------------------------------------------------------------------------------------------------------------------------------------------------------------------------------------------------------------------------------------------------------------------------------------------------------------------------------------------------------------------|--------------------------------------------------------------------------------------------------------------------------------------------------------------------------------------|-------------------------------------------|------------------------------|
|                                                                                                                                                                                                                                                                                                                                                                                                                  | Reference :                                                                                                                                                                          | Assessor's Parcel No. : 0309-281-32-0-000 |                              |
|                                                                                                                                                                                                                                                                                                                                                                                                                  | Property: 135 Finch Drive, Big Bear Lake, CA 92315-2235                                                                                                                              | Data :                                    |                              |
| This map/plat is being furnished as an aid in locating the herein described Land in relation to adjoining streets, natural boundaries and other land, and is not a survey of the land depicted. Except to the extent a policy of title insurance is expressly modified by endorsement, if any, the Company does not insure dimensions, distances, location of easements, acreage or other matters shown thereon. | Plat Showing : LOT 127, TRACT NO. 6181, COUNTY OF SAN BERNARDINO, STATE OF CALIFORNIA, AS PER PLAT RECORDED<br>IN BOOK 80 OF MAPS, PAGES 47 TO 52 INCLUSIVE, RECORDS OF SAID COUNTY. |                                           | Sheet<br>1 of 1<br>Archive # |