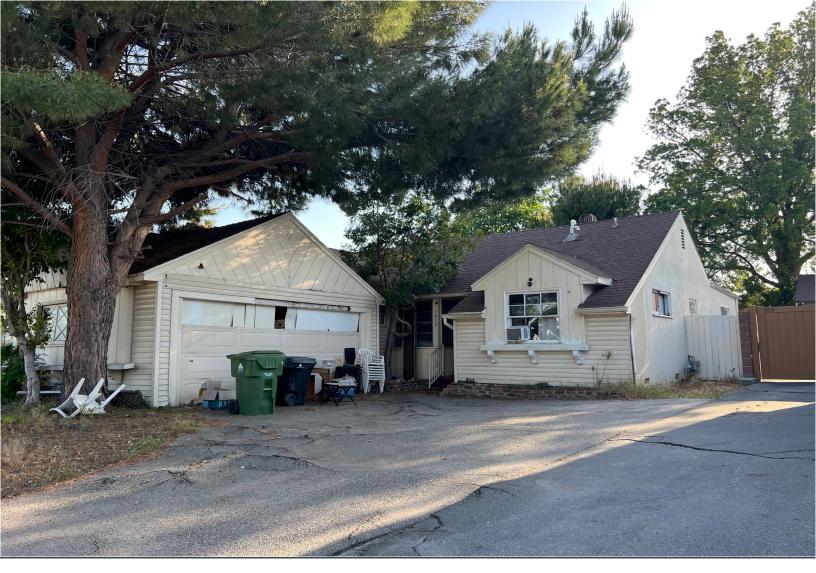

## 7019 ATOLL AVENUE, NORTH HOLLYWOOD CA 91605

Probate Sale! All bids are due by Wednesday, June 29th, 2022. This Single Family Home built in 1956 features 3 bedrooms and 2 bathrooms +/-1,542 Sq Ft of living space, +/-5,251 Sq Ft lot, APN: 2327-006-044. Open House: Tuesday, 06/21/22 at 11:00 AM- 12:30 PM. This Property is offered together with improvements thereon as is, where is, with no warranty expressed or implied. This sale is subject to court confirmation and overbid. Timing of hearing is subject to the courts calendar approximately 2 months from the offer deadline date. Go to Bidkw.com and click on the property and click on viewing information for showing instructions. All offers must be submitted on the Seller's Offer to Purchase Contract with proof of funds emailed to Rhett at rwinchell@kennedywilson.com by the offer deadline date. YOU MUST INCLUDE THE PROPERTY ADDRESS, BUYER'S NAME AND OFFER PRICE IN THE SUBJECT LINE OF THE EMAIL. The Public Administrator reserves the right to accept, counter or reject all offers.