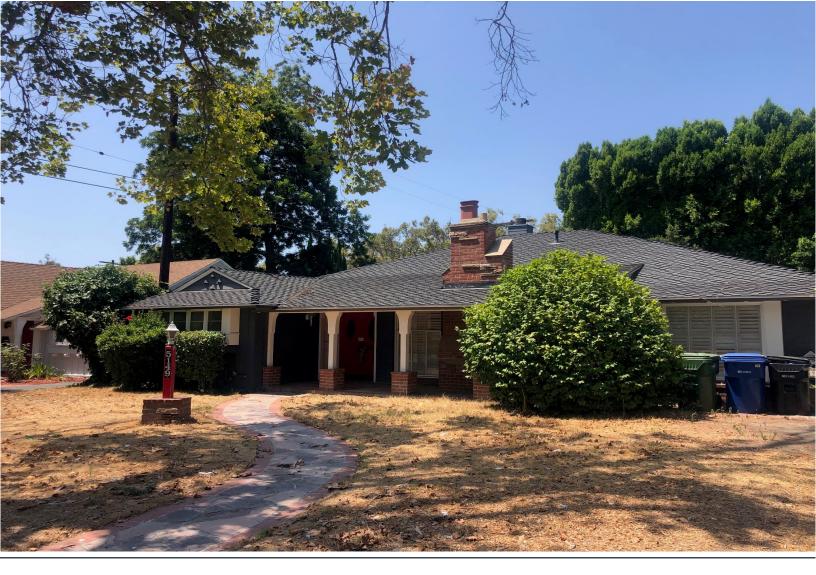

## 5149 BEEMAN AVENUE, VALLEY VILLAGE CA 91607

Probate Sale! OFFER DEADLINE TUESDAY, SEPTEMBER 21ST, 2021. This Home features 3 bedrooms and 3 bathrooms +/-2,554 Sq Ft of living space, +/-8,750 Sq Ft lot with a detached two car garage plus bonus room, APN: 2357-004-003, "Fixer Upper", plus a two car garage with direct access. This Property is offered together with improvements thereon as is, where is, with no warranty expressed or implied. This sale is subject to court confirmation and overbid. Timing of hearing is subject to the courts calendar approximately 2-3 months from the offer deadline date. This is an "All Cash Sale" with a 45 day escrow period after court confirmation. Please go to bidkw.com and click on the property and click on the viewing information for showing instructions All offers must be submitted on the Seller's Offer to Purchase Contract with proof of funds to Rhett at rwinchell@kennedywilson.com. The Public Administrator reserves the right to accept, counter or reject all offers. However, the accepted bidder with the highest and best bid will have 48 hours to sign all disclosures and provide Kennedy Wilson with the required 10% deposit. In the event the high bidder fails to return the documents and the deposit, the Administrator has the unilateral right to offer and sell the property to any other buyer. Estate of Alan Holbrook.