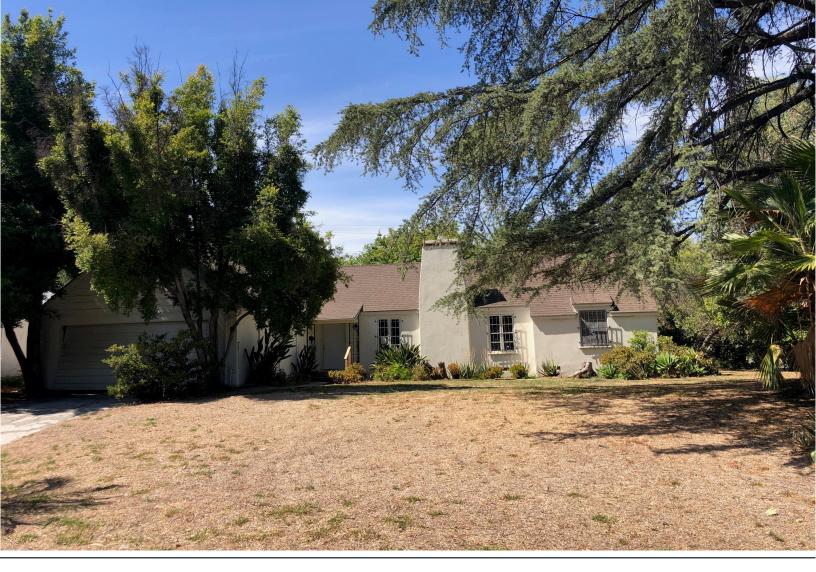

## 3595 GRAYBURN RD, PASADENA CA 91107

Probate Sale! \$999,000 All bids are due by Tuesday, June 22nd 2021. Single Family Residence featuring 3 bedrooms and 2 bathrooms with +/- 2,080 SF on a +/- 10,693 SF corner lot. The property is located in the "Chapman Woods" neighborhood. Zoned LCR105. APN:5754-025-045. No Financing or Appraisal Contingencies. This property is offered together with improvements thereon as is, where is, with no warranty expressed or implied. This sale is subject to court confirmation and overbid. (Timing of hearing is subject to the courts calendar approximately 2-3 months) Please go to bidkw.com and click on the property and click on the viewing information for showing instructions All offers must be submitted on the Seller's Offer to Purchase Contract with proof of funds to Rhett at rwinchell@kennedywilson.com. The Public Administrator reserves the right to accept, counter or reject all offers. However, the accepted bidder with the highest and best bid will have 48 hours to sign all disclosures and provide Kennedy Wilson with the required 10% deposit. In the event the high bidder fails to return the documents and the deposit, the Administrator has the unilateral right to offer and sell the property to any other buyer. The owner passed away on the property.