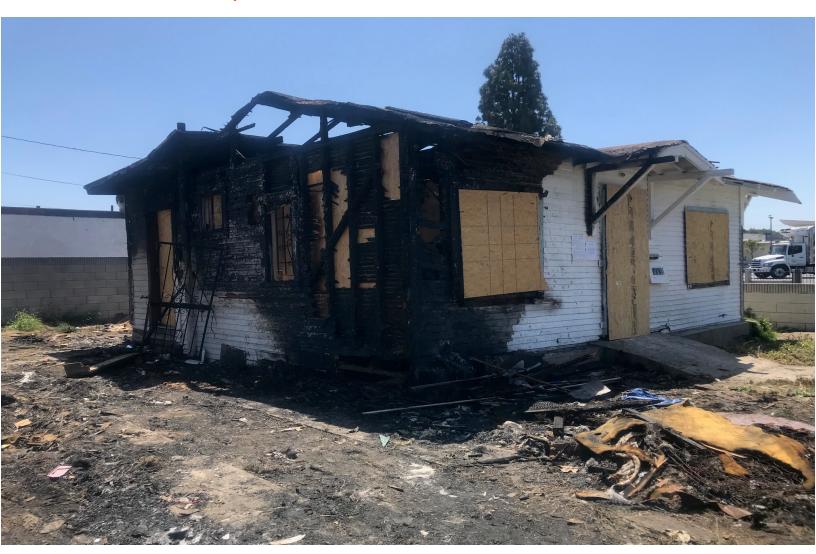

# 1990 Lemon Avenue Long Beach CA 90806

Major Fire Damage! This Single Family Residence features 1 bedroom and 1 bathroom +/- 528 SF of living space with a +/- 2,578 SF lot. APN: 7210-029-008. Notice of substandard has been recorded against the property This property is offered together with improvements thereon as is, where is, with no warranty expressed or implied. This is an "All Cash Sale" with a 30 day escrow. Submit all offers on the Seller's Offer to Purchase Contract with proof of funds. Please email Rhett at rwinchell@kennedywilson.com if you would like to submit an offer. The Administrator reserves the right to accept, counter or reject all offers. However, the accepted bidder with the highest and best bid will have 48 hours to sign all disclosures and provide Kennedy Wilson with the required 10% deposit. In the event the high bidder fails to return the documents and the deposit, the Administrator has the unilateral right to offer and sell the property to any other bidder Estate of Harold Tate